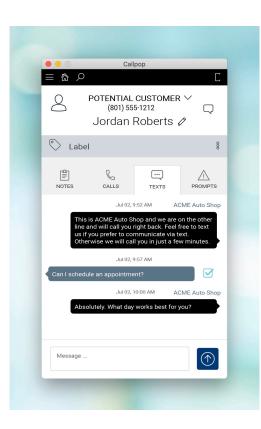

## **Experience**

Understand key customer details, before you answer the phone:

- Balance owed
- Appointment times and history
- Personal information (birthdays, anniversaries, etc)
- All family members
- Additional communication notes

Enhance customer relationships with easy to use tools:

- 2-way texting and appointment reminders
- New customer welcome messages
- ✓ Video introductions of staff
- ✓ Google directions sent to customer's phones