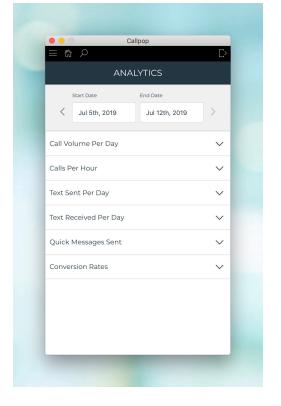

## **Profitability**

Office analytics available through OpenEdge Callpop help you:

- Track your progress and make process improvements
- Make key staffing decisions with calls per day/hour
- Increase new customer conversion rates